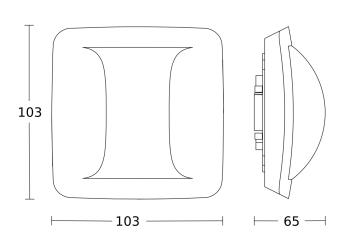

#### **Technical specifications**

| Dimensions (L x W x H)     | 105 x 103 x 103 mm               | Optimum mounting height                       | 2,8 m                                      |
|----------------------------|----------------------------------|-----------------------------------------------|--------------------------------------------|
| With motion detector       | Yes                              | HF-system                                     | 5,8 GHz                                    |
| Manufacturer's Warranty    | 5 years                          | Detection                                     | also through glass, wood and stud<br>walls |
| Settings via               | ETS software, Bluetooth, Bus     |                                               |                                            |
| With remote control        | No                               | Detection angle                               | Aisle, 360 °                               |
| Version                    | KNX - in-ceiling installation    | Angle of aperture                             | 140 °                                      |
| PU1, EAN                   | 4007841079475                    | Sneak-by guard                                | Yes                                        |
| Туре                       | Presence detector                | Capability of masking out individual segments | No                                         |
| Application, place         | Indoors                          | Electronic scalability                        | Yes                                        |
| Application, room          | Indoors, corridor / aisle        | Mechanical scalability                        | No                                         |
| Colour                     | white                            | Reach, radial                                 | 25 x 3 m (75 m²)                           |
| Colour, RAL                | 9003                             | Reach, tangential                             | 25 x 3 m (75 m²)                           |
| Includes corner wall mount | No                               | Transmitter power                             | < 1 mW                                     |
| Installation site          | ceiling                          | Twilight setting                              | 10 – 1000 lx                               |
| Installation               | In-ceiling installation, Ceiling | Time setting                                  | 10 s – 1092 Min.                           |
| IP-rating                  | IP20                             | Basic light level function                    | Yes                                        |
| Ambient temperature        | from -25 up to 50 °C             |                                               |                                            |

#### **Dimension Drawing 2**