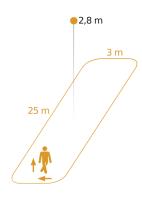

#### **Detection Zone**

**Dimension Drawing 1** 

Possible mounting height: 2,00 m - 4,00 m Orange: radial and tangential