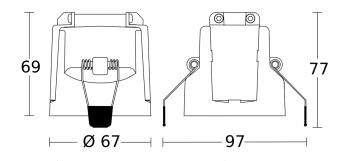

#### **Detection Zone**

**Dimension Drawing 1** 

Possible mounting height: 2,00 m - 4,00 m Orange: radial and tangential

#### **Dimension Drawing 2**